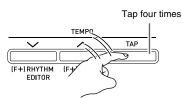

#### **Changing the Tempo Setting**

There are two different methods you can use to change the tempo setting: by pressing (() (faster) and (() (slower) buttons or by tapping a beat with a button.